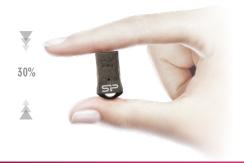

#### **Super Mini-size**

The overall dimension of Touch T01 is minimized by 30% and there is only 10 mm of length is in sight when it connects to the USB port. Therefore you are able to put your laptop or tablet personal computer into the handbag without having to retract the USB flash drive which upgrades your storage data mobility!