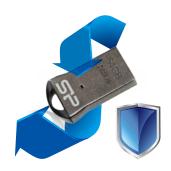

### SP Widget Software Features Seven Main Functions

- 1. "My document" synchronization/ backup.
- 2. Sync or backup other folders.
- 3. Sync or backup "Outlook/ Outlook Express".
- 4. Copy and encryption your data into Pen Drives.
- 5. Download Symantec Norton Internet Security 60days trail for free.
- 6. Sync or backup "My Favorite".
- 7. Lock your computer by password, time or Pen Drive.