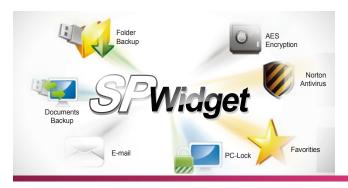

### SP Widget Software Features Seven Main Functions

- 1. "My document" synchronization/ backup.
- 2. Sync or backup other folders.
- 3. Sync or backup "Outlook/ Outlook Express".
- 4. Copy and encryption your data into Pen Drives.
- 5. Download Symantec Norton Internet Security 60days trail for free.
- 6. Sync or backup "My Favorite".
- 7. Lock your computer by password, time or Pen Drive.